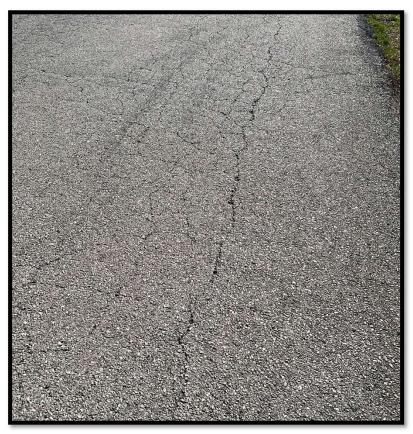

PROJECT NO: 24100800
ISSUE DATE: 04/11/2024
CONTACT: L. JOST

PRELIMINARY 🚊 PLANS

NATURE AND IS NOT
A FINAL, SIGNED
AND SEALED
DOCUMENT

DOCUMENT IS PRELIMINARY IN

TONTITOWN ROAD MAINTENANCE MAP

1: Liberty Ave, west of Brush Creek Road. Signs of Pavement distress and cracking.

2: Liberty Ave, east of Brush Creek Road. Signs of Pavement distresses and cracking.

3: Liberty Ave, near Foster Lane. Signs of raveling.

4: Liberty Ave and N Barrington. Signs of Pavement distresses and failures.