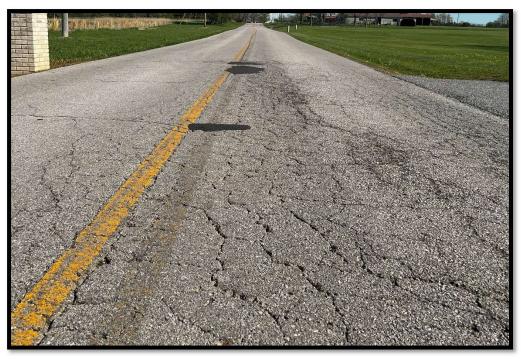

PROJECT NO: 24100800
ISSUE DATE: 04/11/2024
CONTACT: L. JOST

PRELIMINARY 🚊 PLANS

NATURE AND IS NOT
A FINAL, SIGNED
AND SEALED
DOCUMENT

DOCUMENT IS PRELIMINARY IN

TONTITOWN ROAD MAINTENANCE MAP

1: Liberty Ave, west of Brush Creek Road. Signs of Pavement distress and cracking.

2: Liberty Ave, east of Brush Creek Road. Signs of Pavement distresses and cracking.

3: Liberty Ave, near Foster Lane. Signs of raveling.

4: Liberty Ave and N Barrington. Signs of Pavement distresses and failures.