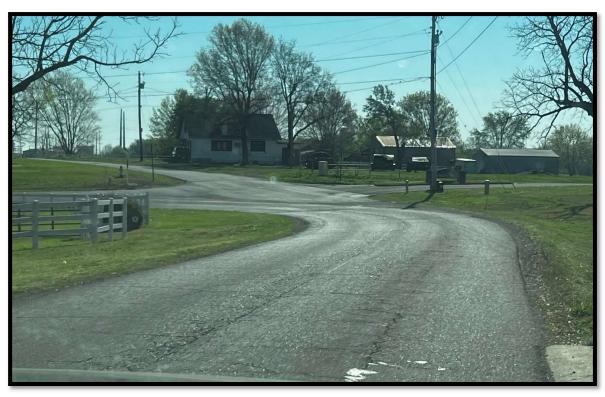

PROJECT NO: 24100800
ISSUE DATE: 04/11/2024
CONTACT: L. JOST

PRELIMINARY 🚊 PLANS

NATURE AND IS NOT
A FINAL, SIGNED
AND SEALED
DOCUMENT

DOCUMENT IS PRELIMINARY IN

TONTITOWN ROAD MAINTENANCE MAP

1: Liberty Ave, west of Brush Creek Road. Signs of Pavement distress and cracking.

2: Liberty Ave, east of Brush Creek Road. Signs of Pavement distresses and cracking.

3: Liberty Ave, near Foster Lane. Signs of raveling.

4: Liberty Ave and N Barrington. Signs of Pavement distresses and failures.