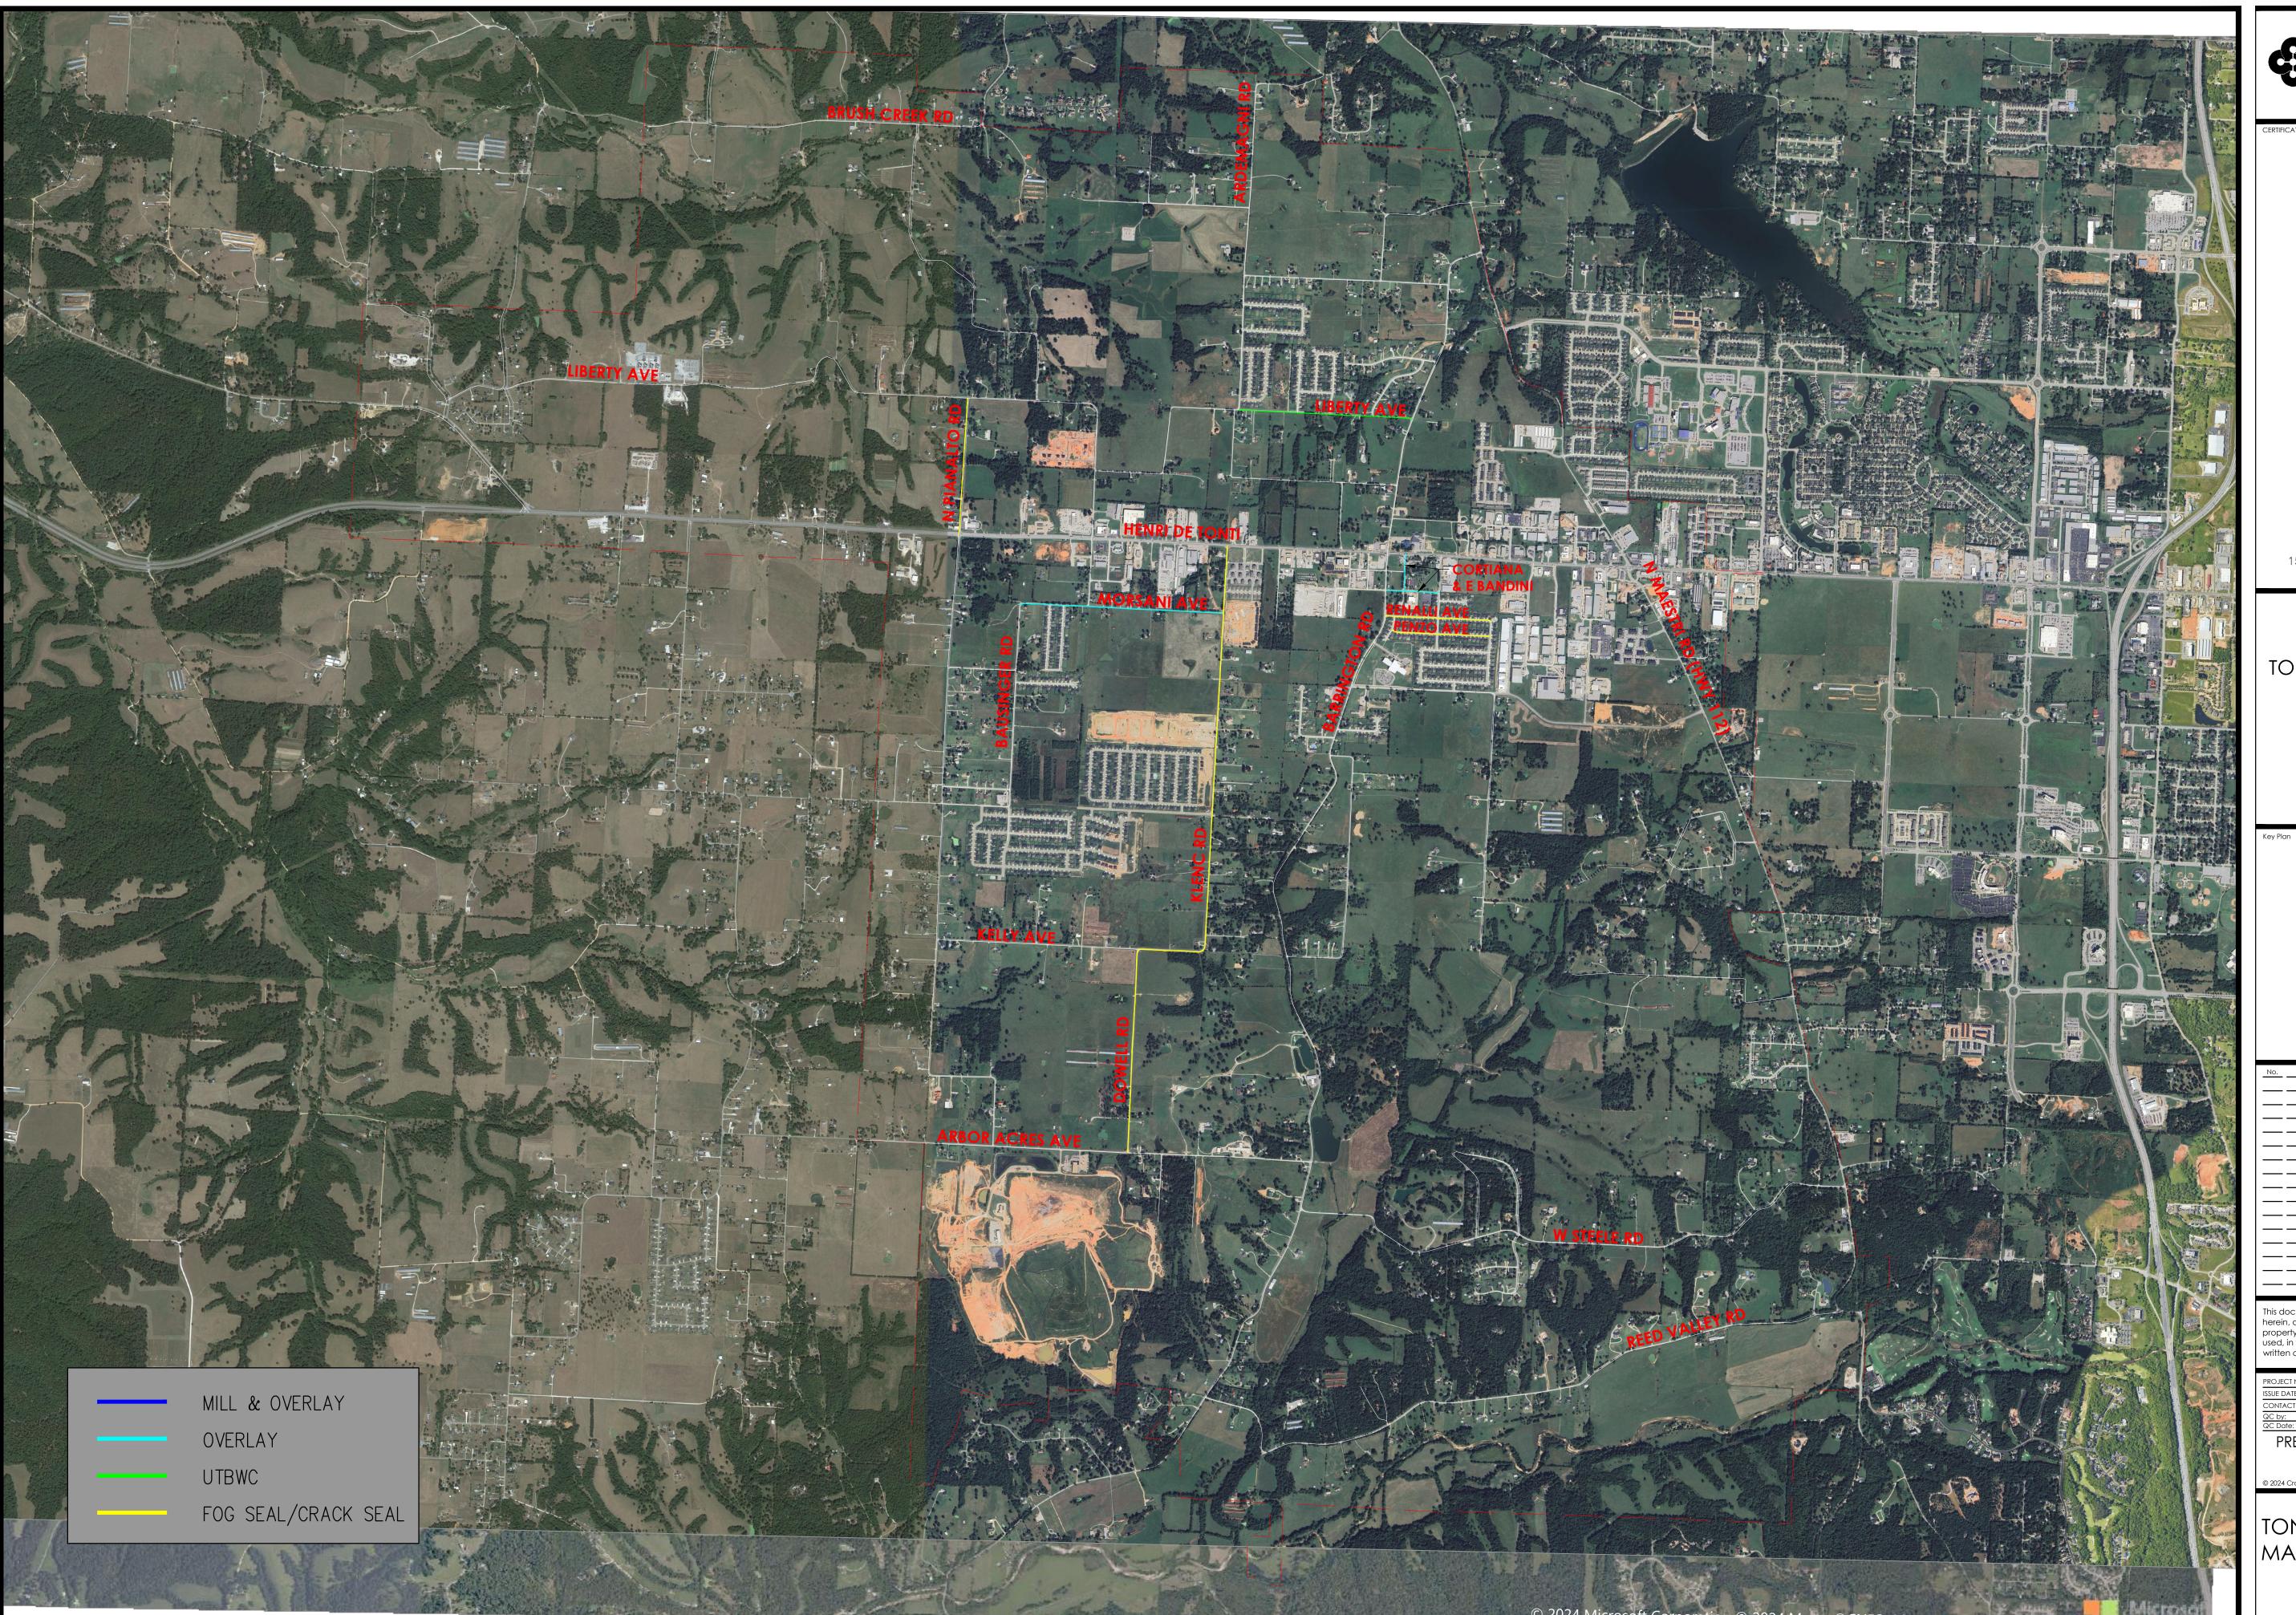

PROJECT NO: 24100800
ISSUE DATE: 04/11/2024
CONTACT: L. JOST

PRELIMINARY 🚊 PLANS

NATURE AND IS NOT
A FINAL, SIGNED
AND SEALED
DOCUMENT

DOCUMENT IS PRELIMINARY IN

TONTITOWN ROAD MAINTENANCE MAP

1: Liberty Ave, west of Brush Creek Road. Signs of Pavement distress and cracking.

2: Liberty Ave, east of Brush Creek Road. Signs of Pavement distresses and cracking.

3: Liberty Ave, near Foster Lane. Signs of raveling.

4: Liberty Ave and N Barrington. Signs of Pavement distresses and failures.

5: N Pianalto Road. Signs of Pavement edge distress and raveling.

6: E Bandini Parking. Signs of Pavement distresses and failure.

7: Cortiana Street. Signs of Pavement distresses.

8: Ranalli Ave. Signs of Pavement distresses and raveling.

9: Penzo Ave. Signs of Pavement distresses and raveling.

10: Morsani Ave at S Mantegani Road. Signs of Pavement distresses and failure.

11: Bausinger Road. Signs of Pavement distresses.

12: Arbor Acres Ave, near Dowell Road. Signs of Pavement distresses.

13: Klenc Road. Fair Condition with early signs of raveling.

14: Dowell Road. Localized pavement distresses and raveling.

| Proposed Projects                  |                                                                                                                                                                                                                                                                                                   | 2024                                                                                                                                                                                                                                                                                                                                                                                                                                                                                                                                  |                                                                                                                                                                                                                                                                                                                                                                                                                                                                                                                                                                                                                                                                                                                                                                   |                                                                                                                                                                                                                                                                                                                                                                                                                                                                                                                                                                                                                                                                                                                                                                                                                                                                                                                                                             |                                                                                                                                                                                                                                                                                                                                                                                                                                                                                                                                                                                                                                                                                                                                                                                                                                                                                                                                                                                                                                                                                                                                                                              |
|------------------------------------|---------------------------------------------------------------------------------------------------------------------------------------------------------------------------------------------------------------------------------------------------------------------------------------------------|---------------------------------------------------------------------------------------------------------------------------------------------------------------------------------------------------------------------------------------------------------------------------------------------------------------------------------------------------------------------------------------------------------------------------------------------------------------------------------------------------------------------------------------|-------------------------------------------------------------------------------------------------------------------------------------------------------------------------------------------------------------------------------------------------------------------------------------------------------------------------------------------------------------------------------------------------------------------------------------------------------------------------------------------------------------------------------------------------------------------------------------------------------------------------------------------------------------------------------------------------------------------------------------------------------------------|-------------------------------------------------------------------------------------------------------------------------------------------------------------------------------------------------------------------------------------------------------------------------------------------------------------------------------------------------------------------------------------------------------------------------------------------------------------------------------------------------------------------------------------------------------------------------------------------------------------------------------------------------------------------------------------------------------------------------------------------------------------------------------------------------------------------------------------------------------------------------------------------------------------------------------------------------------------|------------------------------------------------------------------------------------------------------------------------------------------------------------------------------------------------------------------------------------------------------------------------------------------------------------------------------------------------------------------------------------------------------------------------------------------------------------------------------------------------------------------------------------------------------------------------------------------------------------------------------------------------------------------------------------------------------------------------------------------------------------------------------------------------------------------------------------------------------------------------------------------------------------------------------------------------------------------------------------------------------------------------------------------------------------------------------------------------------------------------------------------------------------------------------|
| <u>Treatment</u>                   | Length (miles)                                                                                                                                                                                                                                                                                    | Width (ft)                                                                                                                                                                                                                                                                                                                                                                                                                                                                                                                            | <u>Sq Yd</u>                                                                                                                                                                                                                                                                                                                                                                                                                                                                                                                                                                                                                                                                                                                                                      | \$/Sq Yd                                                                                                                                                                                                                                                                                                                                                                                                                                                                                                                                                                                                                                                                                                                                                                                                                                                                                                                                                    | Total Cost                                                                                                                                                                                                                                                                                                                                                                                                                                                                                                                                                                                                                                                                                                                                                                                                                                                                                                                                                                                                                                                                                                                                                                   |
| ACHM Overlay (2")                  | 0.75                                                                                                                                                                                                                                                                                              | 20                                                                                                                                                                                                                                                                                                                                                                                                                                                                                                                                    | 8,836                                                                                                                                                                                                                                                                                                                                                                                                                                                                                                                                                                                                                                                                                                                                                             | \$17.65                                                                                                                                                                                                                                                                                                                                                                                                                                                                                                                                                                                                                                                                                                                                                                                                                                                                                                                                                     | \$155,947.56                                                                                                                                                                                                                                                                                                                                                                                                                                                                                                                                                                                                                                                                                                                                                                                                                                                                                                                                                                                                                                                                                                                                                                 |
| ACHM Overlay (2")                  | 0.19                                                                                                                                                                                                                                                                                              | 20                                                                                                                                                                                                                                                                                                                                                                                                                                                                                                                                    | 2,472                                                                                                                                                                                                                                                                                                                                                                                                                                                                                                                                                                                                                                                                                                                                                             | \$17.65                                                                                                                                                                                                                                                                                                                                                                                                                                                                                                                                                                                                                                                                                                                                                                                                                                                                                                                                                     | \$43,634.72                                                                                                                                                                                                                                                                                                                                                                                                                                                                                                                                                                                                                                                                                                                                                                                                                                                                                                                                                                                                                                                                                                                                                                  |
| ACHM Overlay (2")                  | 0.13                                                                                                                                                                                                                                                                                              | 20                                                                                                                                                                                                                                                                                                                                                                                                                                                                                                                                    | 1,774                                                                                                                                                                                                                                                                                                                                                                                                                                                                                                                                                                                                                                                                                                                                                             | \$17.65                                                                                                                                                                                                                                                                                                                                                                                                                                                                                                                                                                                                                                                                                                                                                                                                                                                                                                                                                     | \$31,318.94                                                                                                                                                                                                                                                                                                                                                                                                                                                                                                                                                                                                                                                                                                                                                                                                                                                                                                                                                                                                                                                                                                                                                                  |
| Rejuvenating Fog Seal + Crack Seal | 0.76                                                                                                                                                                                                                                                                                              | 20                                                                                                                                                                                                                                                                                                                                                                                                                                                                                                                                    | 8,862                                                                                                                                                                                                                                                                                                                                                                                                                                                                                                                                                                                                                                                                                                                                                             | \$1.58                                                                                                                                                                                                                                                                                                                                                                                                                                                                                                                                                                                                                                                                                                                                                                                                                                                                                                                                                      | \$14,002.31                                                                                                                                                                                                                                                                                                                                                                                                                                                                                                                                                                                                                                                                                                                                                                                                                                                                                                                                                                                                                                                                                                                                                                  |
| Rejuvenating Fog Seal + Crack Seal | 1.47                                                                                                                                                                                                                                                                                              | 20                                                                                                                                                                                                                                                                                                                                                                                                                                                                                                                                    | 17,216                                                                                                                                                                                                                                                                                                                                                                                                                                                                                                                                                                                                                                                                                                                                                            | \$1.58                                                                                                                                                                                                                                                                                                                                                                                                                                                                                                                                                                                                                                                                                                                                                                                                                                                                                                                                                      | \$27,200.58                                                                                                                                                                                                                                                                                                                                                                                                                                                                                                                                                                                                                                                                                                                                                                                                                                                                                                                                                                                                                                                                                                                                                                  |
|                                    | -                                                                                                                                                                                                                                                                                                 | -                                                                                                                                                                                                                                                                                                                                                                                                                                                                                                                                     | -                                                                                                                                                                                                                                                                                                                                                                                                                                                                                                                                                                                                                                                                                                                                                                 | -                                                                                                                                                                                                                                                                                                                                                                                                                                                                                                                                                                                                                                                                                                                                                                                                                                                                                                                                                           | -                                                                                                                                                                                                                                                                                                                                                                                                                                                                                                                                                                                                                                                                                                                                                                                                                                                                                                                                                                                                                                                                                                                                                                            |
| UTBWC                              | 0.64                                                                                                                                                                                                                                                                                              | 20                                                                                                                                                                                                                                                                                                                                                                                                                                                                                                                                    | 7,556                                                                                                                                                                                                                                                                                                                                                                                                                                                                                                                                                                                                                                                                                                                                                             | \$9.50                                                                                                                                                                                                                                                                                                                                                                                                                                                                                                                                                                                                                                                                                                                                                                                                                                                                                                                                                      | \$71,777.78                                                                                                                                                                                                                                                                                                                                                                                                                                                                                                                                                                                                                                                                                                                                                                                                                                                                                                                                                                                                                                                                                                                                                                  |
| Rejuvenating Fog Seal + Crack Seal | 0.49                                                                                                                                                                                                                                                                                              | 20                                                                                                                                                                                                                                                                                                                                                                                                                                                                                                                                    | 5,778                                                                                                                                                                                                                                                                                                                                                                                                                                                                                                                                                                                                                                                                                                                                                             | \$1.58                                                                                                                                                                                                                                                                                                                                                                                                                                                                                                                                                                                                                                                                                                                                                                                                                                                                                                                                                      | \$9,128.89                                                                                                                                                                                                                                                                                                                                                                                                                                                                                                                                                                                                                                                                                                                                                                                                                                                                                                                                                                                                                                                                                                                                                                   |
| Rejuvenating Fog Seal + Crack Seal | 0.38                                                                                                                                                                                                                                                                                              | 20                                                                                                                                                                                                                                                                                                                                                                                                                                                                                                                                    | 4,489                                                                                                                                                                                                                                                                                                                                                                                                                                                                                                                                                                                                                                                                                                                                                             | \$1.58                                                                                                                                                                                                                                                                                                                                                                                                                                                                                                                                                                                                                                                                                                                                                                                                                                                                                                                                                      | \$7,092.44                                                                                                                                                                                                                                                                                                                                                                                                                                                                                                                                                                                                                                                                                                                                                                                                                                                                                                                                                                                                                                                                                                                                                                   |
| Rejuvenating Fog Seal + Crack Seal | 0.36                                                                                                                                                                                                                                                                                              | 20                                                                                                                                                                                                                                                                                                                                                                                                                                                                                                                                    | 4,269                                                                                                                                                                                                                                                                                                                                                                                                                                                                                                                                                                                                                                                                                                                                                             | \$1.58                                                                                                                                                                                                                                                                                                                                                                                                                                                                                                                                                                                                                                                                                                                                                                                                                                                                                                                                                      | \$6,744.84                                                                                                                                                                                                                                                                                                                                                                                                                                                                                                                                                                                                                                                                                                                                                                                                                                                                                                                                                                                                                                                                                                                                                                   |
| Treatment                          | Quantity Major                                                                                                                                                                                                                                                                                    | \$/Major                                                                                                                                                                                                                                                                                                                                                                                                                                                                                                                              | <b>Quantity Minor</b>                                                                                                                                                                                                                                                                                                                                                                                                                                                                                                                                                                                                                                                                                                                                             | \$/Minor                                                                                                                                                                                                                                                                                                                                                                                                                                                                                                                                                                                                                                                                                                                                                                                                                                                                                                                                                    | Total Cost                                                                                                                                                                                                                                                                                                                                                                                                                                                                                                                                                                                                                                                                                                                                                                                                                                                                                                                                                                                                                                                                                                                                                                   |
| Pothole Repair                     | 60                                                                                                                                                                                                                                                                                                | \$250.00                                                                                                                                                                                                                                                                                                                                                                                                                                                                                                                              | 100                                                                                                                                                                                                                                                                                                                                                                                                                                                                                                                                                                                                                                                                                                                                                               | \$100.00                                                                                                                                                                                                                                                                                                                                                                                                                                                                                                                                                                                                                                                                                                                                                                                                                                                                                                                                                    | \$25,000.00                                                                                                                                                                                                                                                                                                                                                                                                                                                                                                                                                                                                                                                                                                                                                                                                                                                                                                                                                                                                                                                                                                                                                                  |
|                                    | F 17                                                                                                                                                                                                                                                                                              |                                                                                                                                                                                                                                                                                                                                                                                                                                                                                                                                       | 61 251                                                                                                                                                                                                                                                                                                                                                                                                                                                                                                                                                                                                                                                                                                                                                            |                                                                                                                                                                                                                                                                                                                                                                                                                                                                                                                                                                                                                                                                                                                                                                                                                                                                                                                                                             | \$391,848.07                                                                                                                                                                                                                                                                                                                                                                                                                                                                                                                                                                                                                                                                                                                                                                                                                                                                                                                                                                                                                                                                                                                                                                 |
|                                    | Treatment  ACHM Overlay (2")  ACHM Overlay (2")  ACHM Overlay (2")  Rejuvenating Fog Seal + Crack Seal  Rejuvenating Fog Seal + Crack Seal  UTBWC  Rejuvenating Fog Seal + Crack Seal  Rejuvenating Fog Seal + Crack Seal  Rejuvenating Fog Seal + Crack Seal  Rejuvenating Fog Seal + Crack Seal | Treatment         Length (miles)           ACHM Overlay (2")         0.75           ACHM Overlay (2")         0.19           ACHM Overlay (2")         0.13           Rejuvenating Fog Seal + Crack Seal         0.76           Rejuvenating Fog Seal + Crack Seal         1.47           UTBWC         0.64           Rejuvenating Fog Seal + Crack Seal         0.49           Rejuvenating Fog Seal + Crack Seal         0.38           Rejuvenating Fog Seal + Crack Seal         0.36           Treatment         Quantity Major | Treatment         Length (miles)         Width (ft)           ACHM Overlay (2")         0.75         20           ACHM Overlay (2")         0.19         20           ACHM Overlay (2")         0.13         20           Rejuvenating Fog Seal + Crack Seal         0.76         20           Rejuvenating Fog Seal + Crack Seal         1.47         20           —         -         -           UTBWC         0.64         20           Rejuvenating Fog Seal + Crack Seal         0.49         20           Rejuvenating Fog Seal + Crack Seal         0.38         20           Rejuvenating Fog Seal + Crack Seal         0.36         20           Treatment         Quantity Major         \$/Major           Pothole Repair         60         \$250.00 | Treatment         Length (miles)         Width (ft)         Sq Yd           ACHM Overlay (2")         0.75         20         8,836           ACHM Overlay (2")         0.19         20         2,472           ACHM Overlay (2")         0.13         20         1,774           Rejuvenating Fog Seal + Crack Seal         0.76         20         8,862           Rejuvenating Fog Seal + Crack Seal         1.47         20         17,216           —         —         —         —           UTBWC         0.64         20         7,556           Rejuvenating Fog Seal + Crack Seal         0.49         20         5,778           Rejuvenating Fog Seal + Crack Seal         0.38         20         4,489           Rejuvenating Fog Seal + Crack Seal         0.36         20         4,269           Treatment         Quantity Major         \$/Major         Quantity Minor           Pothole Repair         60         \$250.00         100 | Treatment         Length (miles)         Width (ft)         Sq Yd         \$/Sq Yd           ACHM Overlay (2")         0.75         20         8,836         \$17.65           ACHM Overlay (2")         0.19         20         2,472         \$17.65           ACHM Overlay (2")         0.13         20         1,774         \$17.65           Rejuvenating Fog Seal + Crack Seal         0.76         20         8,862         \$1.58           Rejuvenating Fog Seal + Crack Seal         1.47         20         17,216         \$1.58           —         -         -         -         -         -           UTBWC         0.64         20         7,556         \$9.50           Rejuvenating Fog Seal + Crack Seal         0.49         20         5,778         \$1.58           Rejuvenating Fog Seal + Crack Seal         0.38         20         4,489         \$1.58           Rejuvenating Fog Seal + Crack Seal         0.36         20         4,269         \$1.58           Treatment         Quantity Major         \$/Major         Quantity Minor         \$/Minor           Pothole Repair         60         \$250.00         100         \$100.00 |