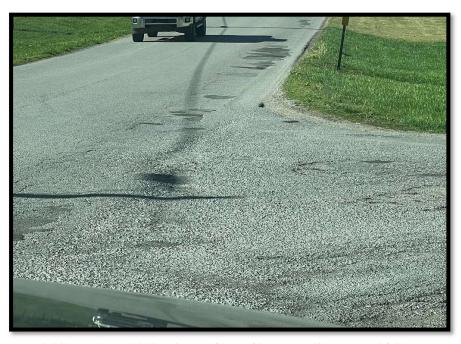

2: Liberty Ave, east of Brush Creek Road. Signs of Pavement distresses and cracking.

3: Liberty Ave, near Foster Lane. Signs of raveling.

4: Liberty Ave and N Barrington. Signs of Pavement distresses and failures.