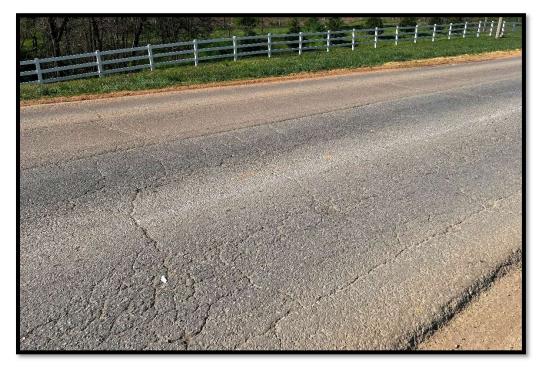

PROJECT NO: 24100800
ISSUE DATE: 04/11/2024
CONTACT: L. JOST

PRELIMINARY 🚊 PLANS

NATURE AND IS NOT
A FINAL, SIGNED
AND SEALED
DOCUMENT

DOCUMENT IS PRELIMINARY IN

TONTITOWN ROAD MAINTENANCE MAP

1: Liberty Ave, west of Brush Creek Road. Signs of Pavement distress and cracking.

2: Liberty Ave, east of Brush Creek Road. Signs of Pavement distresses and cracking.

3: Liberty Ave, near Foster Lane. Signs of raveling.

4: Liberty Ave and N Barrington. Signs of Pavement distresses and failures.