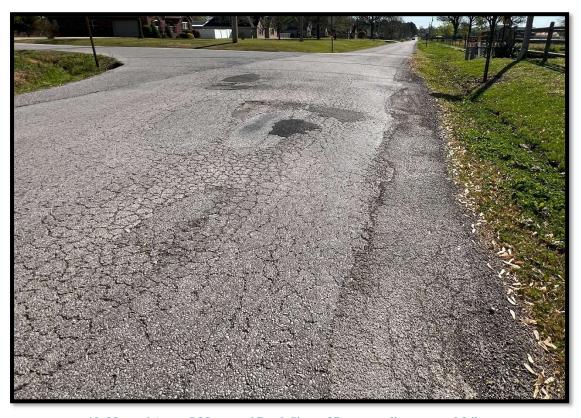

5: N Pianalto Road. Signs of Pavement edge distress and raveling.

6: E Bandini Parking. Signs of Pavement distresses and failure.

7: Cortiana Street. Signs of Pavement distresses.

8: Ranalli Ave. Signs of Pavement distresses and raveling.