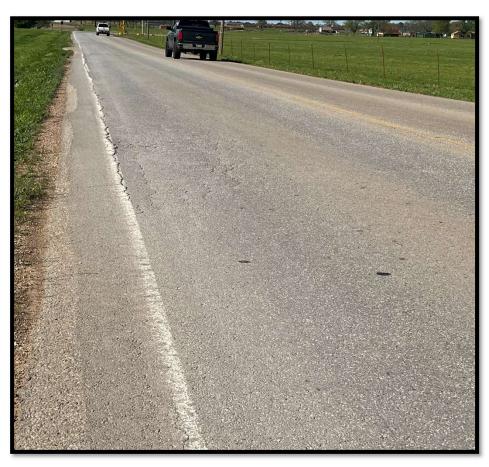

PROJECT NO: 24100800
ISSUE DATE: 04/11/2024
CONTACT: L. JOST

PRELIMINARY 🚊 PLANS

NATURE AND IS NOT
A FINAL, SIGNED
AND SEALED
DOCUMENT

DOCUMENT IS PRELIMINARY IN

TONTITOWN ROAD MAINTENANCE MAP

1: Liberty Ave, west of Brush Creek Road. Signs of Pavement distress and cracking.

5: N Pianalto Road. Signs of Pavement edge distress and raveling.

6: E Bandini Parking. Signs of Pavement distresses and failure.

7: Cortiana Street. Signs of Pavement distresses.

8: Ranalli Ave. Signs of Pavement distresses and raveling.

9: Penzo Ave. Signs of Pavement distresses and raveling.

10: Morsani Ave at S Mantegani Road. Signs of Pavement distresses and failure.

11: Bausinger Road. Signs of Pavement distresses.

12: Arbor Acres Ave, near Dowell Road. Signs of Pavement distresses.